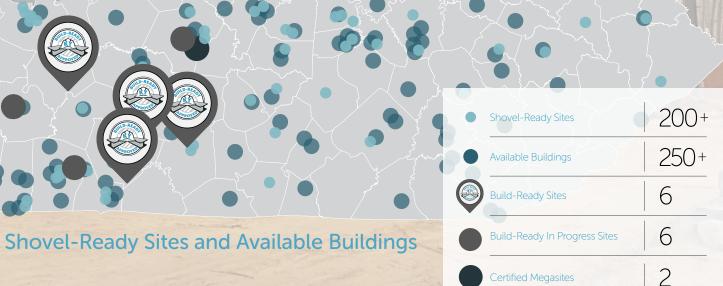

# Site Options

Finding the perfect location in Kentucky to start, relocate or grow a business is easy. From existing buildings to greenfield sites to megasites, we can accommodate companies of all shapes and sizes—and on any timetable. Need a pad, spec building or an existing facility? Kentucky has plenty of options all across the state from which to choose. Here are a few of Kentucky's special features:

#### **Build-Ready**

When a site is certified Build-Ready, it guarantees construction can bypass the red tape and break ground almost immediately. Communities that participate in the program already have a pad prepared and have taken care of such details as zoning, road surveys, geotechnical studies, permitting and cost and time estimates. Build-Ready drastically reduces the time it takes for a company to be operational and also allows communities to incorporate the specific needs of the company. For the latest list of Build-Ready sites, visit BuildReadyKY.com

#### **Certified Megasites**

For those companies seeking very large tracts of land that are virtually ready for construction, Kentucky can offer two certified megasites.

- » The 1,551-acre Glendale site is located near Elizabethtown, just off I-65, only 47 miles south of Louisville, its international airport and the UPS global air hub. Located on a CSX main rail line.
- » The 2,100-acre I-24 site is near Hopkinsville, close to the skilled-labor supply of Fort Campbell and less than an hour's drive from Nashville and its international airport.