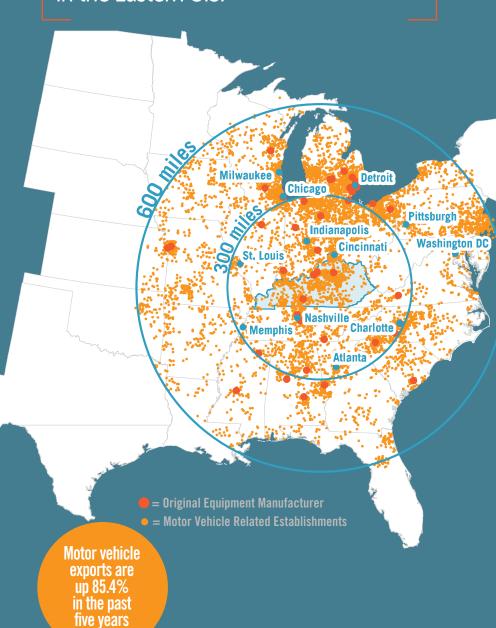

Products are shipped to more than 100 countries

Motor Vehicle-Related Establishments in the Eastern U.S.

#### **Automotive Fact**

Two-thirds of Kentucky's counties are home to an employer in the automotive industry.

=

= County with a motor vehicle-related facility

= County with an Original Equipment Manufacturer