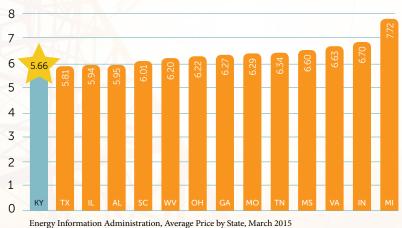

#### **Utility Costs**

The weight of power costs on a company's bottom line is significant, so it has to be a prime driver in a business location or expansion decision. Kentucky offers significantly lower power costs than nearly every other competitor. In fact, Kentucky's industrial electricity rates are the lowest in the eastern United States.