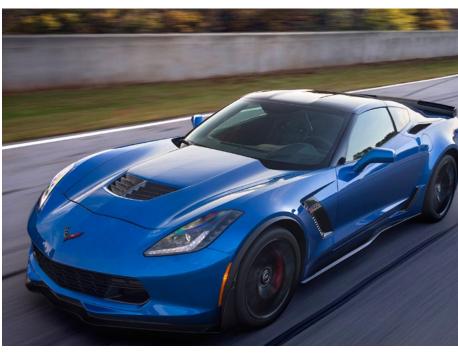

**Chevrolet Corvette** 

Made in Kentucky Since 1981

Ford Expedition

Made in Kentucky Since 2009

Lincoln MKC

Made in Kentucky Since 2014

Ford F-series

Made in Kentucky Since 2006

#### **General Motors**

The iconic Corvette has been made exclusively in Kentucky for 35 years. General Motors began production of the esteemed sports car at the Bowling Green Assembly Plant in 1981, and the facility has remained Corvette's exclusive home. The Corvette has been named the North American Car of the Year in 2015, and won the Kelley Blue Book Best Buys award in the Performance Car category.

GM also houses its Performance Build Center, which specializes in hand-built, high-performance engines for the Corvette and Camaro, in Bowling Green. Nearby, the National Corvette Museum has become a prime tourism destination, attracting hundreds of thousands each year.