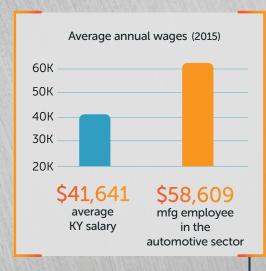

#### Talent Base

Supply of skilled workers in KY

General and Operations
Managers 25,103
Kentucky avg/hr: \$42.98
National avg/hr: \$56.35

Supervisors of Production and Operating Workers 10,691 Kentucky avg/hr: \$26.15 National avg/hr: \$28.41